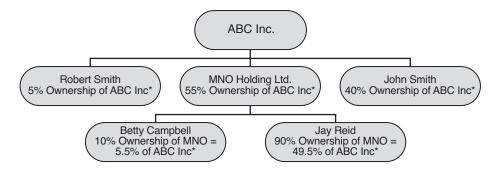

#### **Example of Direct and Indirect Ownership - ABC Inc.**

John Smith and Jay Reid are considered Beneficial Owners, while MNO Holding Ltd is the intermediary. Jay Reid is considered to be an indirect owner.